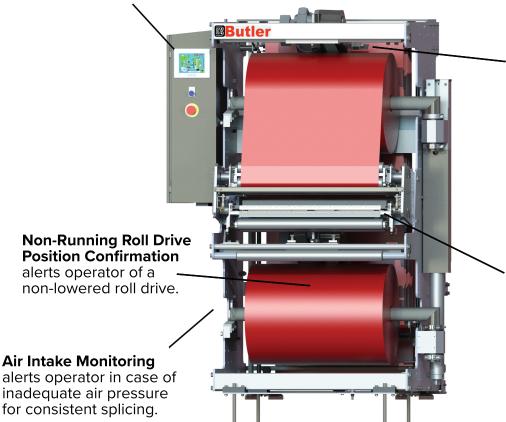

Adjustable Core Sensor can be moved +/- 1.5 inches (40mm), according to web graphics requirements.