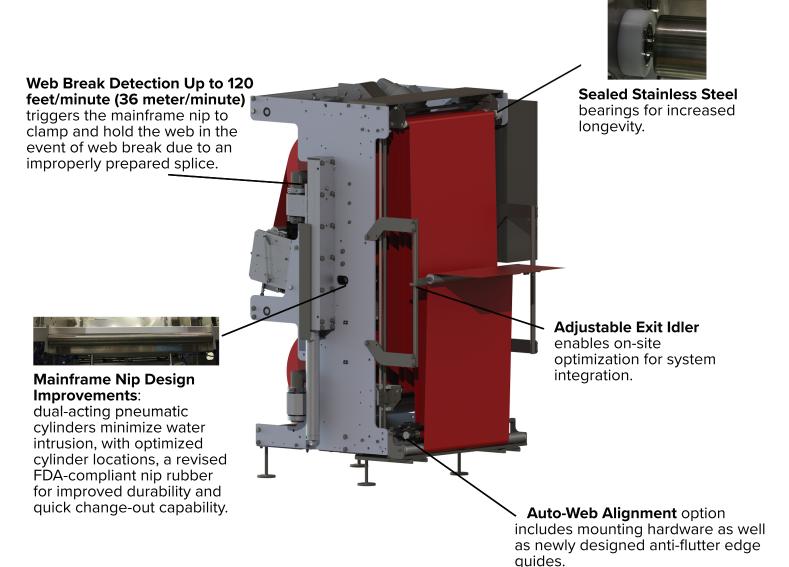

## **WAVE** (Width Adaptive Vacuum Effectiveness)

nip bar spreads vacuum across the bar, correcting web edge curl and eliminating variable web width adjustments. Available on machines ordered beginning Q2 2019.