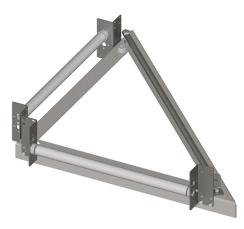

## 90 Degree Web Turn Bar

Available on machine models: SP1 & SP1DL

Allows web to make a 90 degree turn after it exits the splicer

## **Advantages, Functions & Features**

- All stainless steel components
- +/- 1 in (25 mm) height adjustment
- .25 degrees of angular adjustment

## **Functional Requirements**

- Must be fixed to floor or solid base
- Turn bar input roller must be parallel to splicer output roller
- Turn bar exit roller must be parallel to next downstream roller in process
- Turn bar will add 50-100% to total web tension