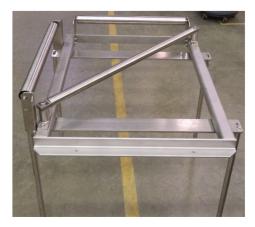

## 90 Degree Web Turn Bar

Available on machine models: SP1 & SP1DL

Allows web to make a 90 degree turn after it exits the splicer

## **Advantages, Functions & Features**

- All stainless steel components
- +/- 1 in (25 mm) height adjustment
- .25 degrees of angular adjustment

## **Functional Requirements**

- Must be fixed to floor or solid base
- Turn bar input roller must be parallel to splicer output roller
- Turn bar exit roller must be parallel to next downstream roller in process
- Turn bar will add 50-100% to total web tension