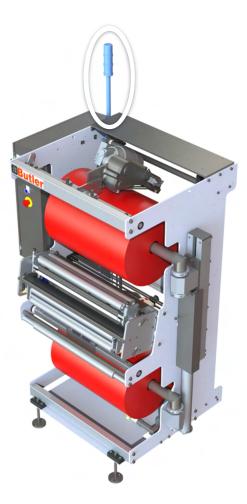

## Light Tower

Available on all machine models

## Provides visual splicer status information

## **Advantages, Functions & Features**

- Light Tower with 3 LED lights & audible splice imminent horn which can be turned ON or OFF
- Allows operator to monitor the splicer from a distance
- Solid green light when splicer is ready to operate
- Solid blue light when ready to splice
- Flashes blue light when splice is not prepared
- Solid red light when splicer is not ready
- Flashes red light when splice is imminent and the splice is not prepared